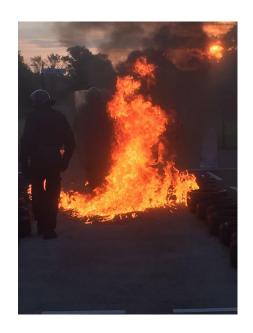

### The reality of being a Police Officer

- You are expected to deal with conflict
- You are expected to work night shifts
- You will know things and can't tell anyone
- You will be blamed for everything
- Your family life will be affected
- You're no longer a M.O.P, must act, bank holidays, Xmas, 12 hour scenes.