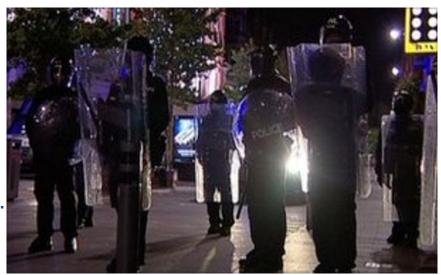

### The reality of being a Police Officer

- You are expected to deal with conflict
- You are expected to work night shifts
- You will know things and can't tell anyone
- You will be blamed for everything
- Your family life will be affected
- You're no longer a M.O.P, must act, bank holidays, Xmas, 12 hour scenes.