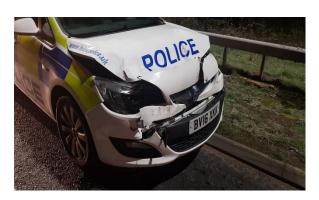

### The reality of being a Police Officer

- You are expected to deal with conflict
- You are expected to work night shifts
- You will know things and can't tell anyone
- You will be blamed for everything
- Your family life will be affected
- You're no longer a M.O.P, must act, bank holidays, Xmas, 12 hour scenes.